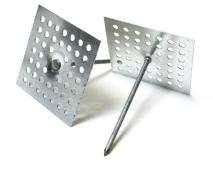

# **Perforated Base (Adhesive Required)**

### BASEPLATE

Low Carbon Steel, galvanized

**Diameter** 12 Ga. (.105) with 2" square base **Length** ½" minumum, 16" maximum

## Peel and Press (Self-Sticking)

**NAIL** Low Carbon Steel, copper coated.

### BASEPLATE

Low Carbon Steel, galvanized

| Diameter           |
|--------------------|
| 12 Ga. (.105) with |
| 2" square base     |

Length ¾" minumum