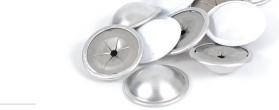

# **Dome Caps**

**MATERIAL** Aluminum or stainless steel with stainless steel insert

# **COLORS AVAILABLE:**

- Painted aluminum white
- Painted aluminum black
- Stainless steel
- Aluminum

**Diameter** %" wide **Height** ⁵‰″ dome