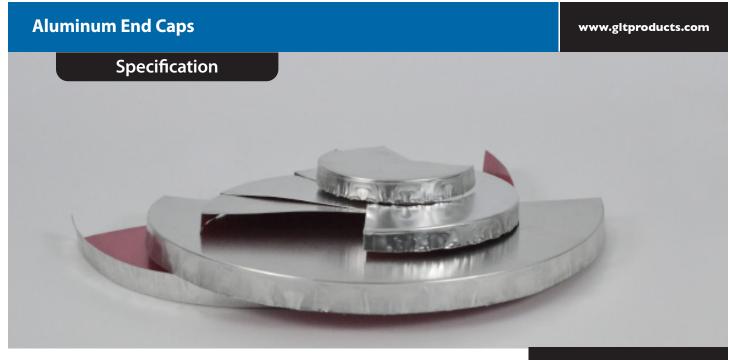

Introducing **Aluminum End Caps** from GLT Products. Tired of being stuck in the field fabricating your own end caps? Now, there is a solution from GLT Products with our line of aluminum end caps covering various insulation diameter. Save yourself the headache and time of fabricating your own.

## Features:

- Manufactured from
- .020 aluminum
- Machine tooled
- No seams or crimps
- Consistent quality
- 24 sizes available