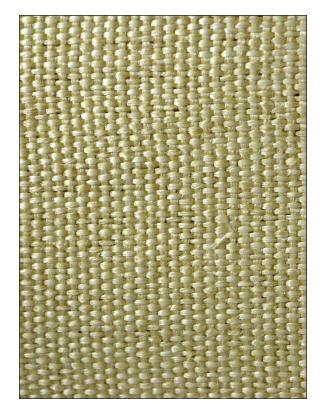

## TECHNICAL INFO

VERMICULITE coated fiberglass fabrics are high temperature resistant fabrics woven from "E" Glass fibers and coated with VERMICULITE-based film.

VERMICULITE, a naturally occurring, micaceous hydrated magnesium-aluminum-silicate product, is asbestos free and 100% inorganic. Microscopic, disc-shaped platelets within the VERMICULITE film overlap and stack. These platelets are embedded within the fabric's fiber bundles. Coated on the surface, these platelets form an insulating film that acts as an effective flame/heat barrier.

Testing has confirmed that VERMICULITE has a service temperature of 1500°F, compared to a service temperature of 1000°F for standard 2025/9383 (E-Glass). At temperatures in excess of 1000°F, the VERMICULITE finish insulates the glass and while the material will become brittle, the VERMICULITE will not melt or shrink at temperatures up to 1800°F and will continue to perform as an effective flame/heat barrier. Even under direct flame, these fabrics are odorless and virtually smokeless.

## **Specifications**

| Properties             | 18 oz.                                | 24 oz.                                |
|------------------------|---------------------------------------|---------------------------------------|
| Weight (oz. / sq. yd.) | 18 (± 10%)                            | 24 (± 10%)                            |
| Color                  | Gold                                  | Gold                                  |
| Coating                | Vermiculite-based refractory compound | Vermiculite-based refractory compound |
| Width, Inches          | 60" x 150'                            | 60" x 150'                            |
| Temperature Rating     |                                       |                                       |
| Base Fabric            | 1000° F / 538°C                       | 1000° F / 538°C                       |
| Coated Fabric          | 1500°F / 815° C, 30 mins 1 side       | 1500°F / 815° C, 30 mins 1 side       |
| Thickness (mm)         | 0.8mm or .031"                        | 1mm or .039"                          |
| Weave                  | Plain                                 | Plain                                 |